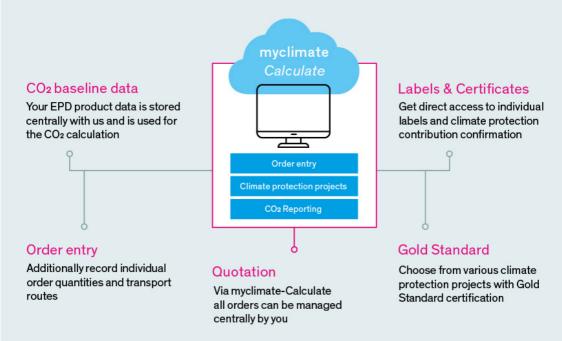

## Your EPD serves as the basis for the CO<sub>2</sub> calculation

To make a climate protection contribution for product groups or individual orders in climate protection projects, all product-relevant CO<sub>2</sub> emissions must be calculated. Based on your already existing EPDs, this step is omitted. The input of order-related data (transports, quantities) is possible.

The Access to myclimate-Calculate
– our web portal – gives you the
possibility of booking orders flexibly,
selecting from various climate protection projects, obtaining your own climate
protection contribution confirmation
for your customers, and get direct
access to our Impact label.