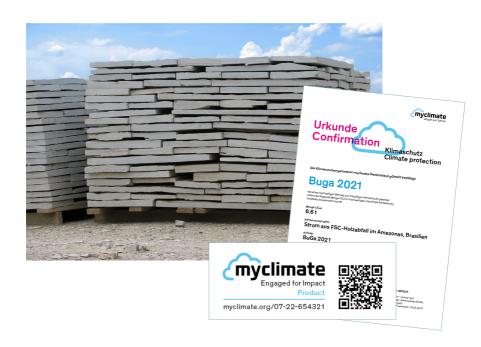

The Access to myclimate-Calculate
– our web portal – gives you the
possibility of booking orders flexibly,
selecting from various climate protection projects, obtaining your own climate
protection contribution confirmation
for your customers, and get direct
access to our Impact label.

## Your benefits

Reach your climate goal faster with the integrated industry solution from myclimate:

- Pay-as-you-go: Flexible climate protection contribution for individual orders, customers or entire product groups
- Involve your customers in the flexible choice and option for CO<sub>2</sub>-balanced products including climate protection contribution
- Maximum transparency with the climate neutral label from myclimate incl. tracking number (QR code) and individual certificates
- Start immediately with already existing EPDs (DIN 15804)